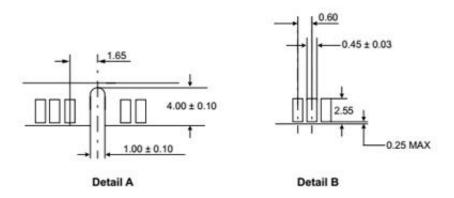

# **Physical Dimensions and Chip Layout**

512Mx8 based 1Gx64 Module (2 Ranks)

Units: Millimeters

<sup>\*</sup> NOTE: Tolerances on all dimensions ±0.15 unless otherwise specified.