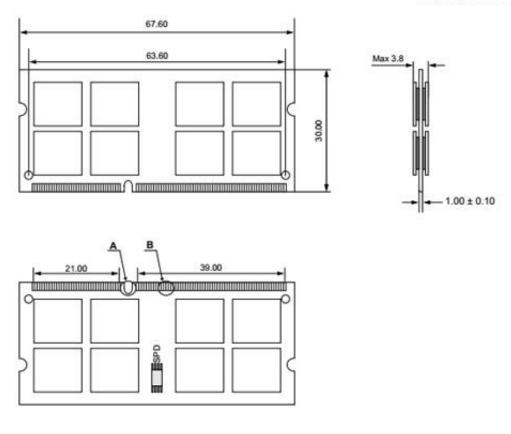

# **Physical Dimensions and Chip Layout**

512Mx8 based 1Gx64 Module (2 Ranks)

Units: Millimeters

<sup>\*</sup> NOTE: Tolerances on all dimensions ±0.15 unless otherwise specified.