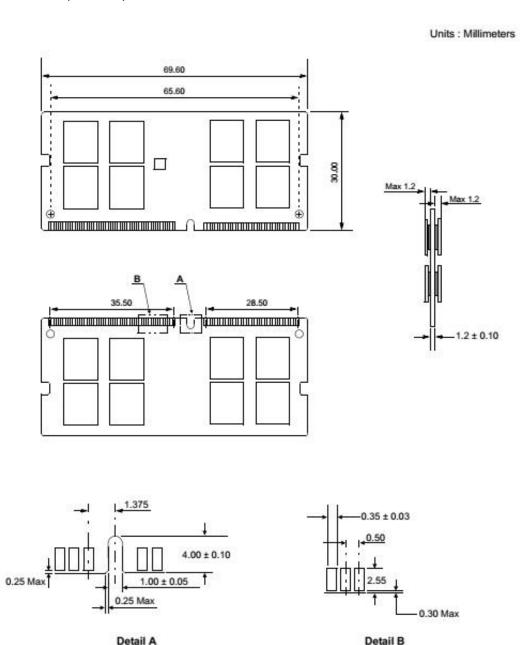

## **Physical Dimensions and Chip Layout**

1Gx8 based 2Gx64 Module (2 Ranks)

\* NOTE : Tolerances on all dimensions ± 0.15 unless otherwise specified.